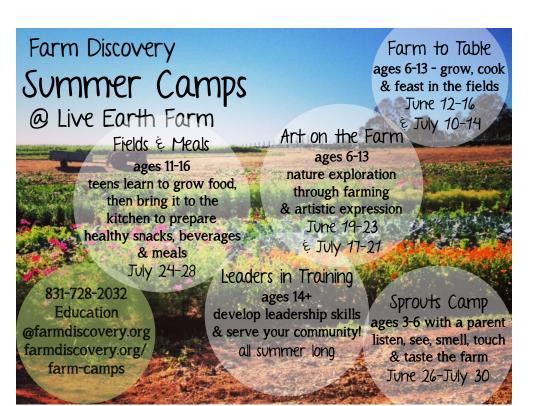

## Farm Discovery Farm to Table ages 6-13 - grow, cook Summer Camps & feast in the fields June 12-16 @ Live Earth Farm E JULY 10-14 Art on the Farm Fields & Meals ages 6-13 ages 11-16 nature exploration teens learn to grow food. through farming then bring it to the & artistic expression kitchen to prepare June 19-23 healthy snacks, beverages E JULY 17-21 & meals July 24-28 Leaders in Training 831-728-2032 ages 14+ Sprouts Camp Education develop leadership skills ages 3-6 with a parent @farmdiscovery.org & serve your community! listen, see, smell, touch farmdiscovery.org/ all summer long & taste the farm farm-camps June 26-July 30