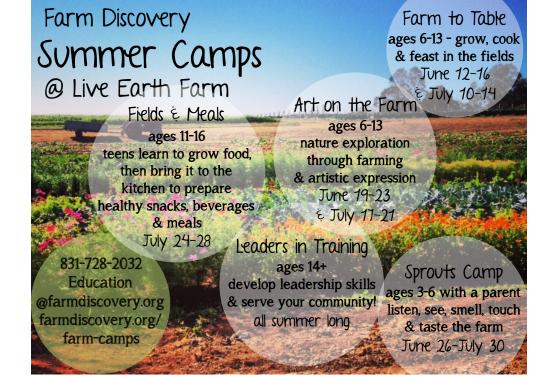

## Farm Discovery Farm to Table ages 6-13 - grow, cook Summer Camps & feast in the fields June 12-16 @ Live Earth Farm E JULY 10-14 Art on the Farm Fields & Meals ages 6-13 ages 11-16 nature exploration teens learn to grow food. through farming then bring it to the & artistic expression kitchen to prepare June 19-23 healthy snacks, beverages E JULY 17-21 & meals July 24-28 Leaders in Training 831-728-2032 ages 14+ Sprouts Camp Education develop leadership skills ages 3-6 with a parent @farmdiscovery.org & serve your community! listen, see, smell, touch farmdiscovery.org/ all summer long & taste the farm farm-camps June 26-July 30