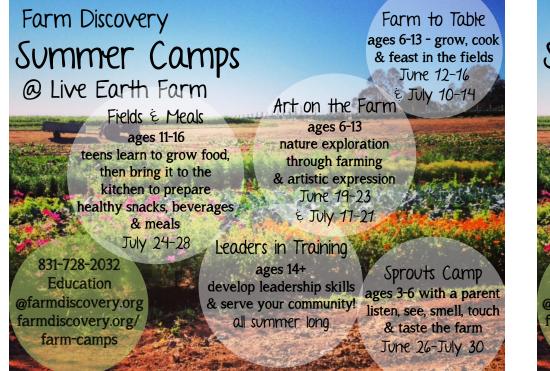

## Farm Discovery Farm to Table ages 6-13 - grow, cook Summer Camps & feast in the fields June 12-16 @ Live Earth Farm E JULY 10-14 Art on the Farm Fields & Meals ages 6-13 ages 11-16 nature exploration teens learn to grow food. through farming then bring it to the & artistic expression kitchen to prepare June 19-23 healthy snacks, beverages E JULY 17-21 & meals July 24-28 Leaders in Training 831-728-2032 ages 14+ Sprouts Camp Education develop leadership skills ages 3-6 with a parent @farmdiscovery.org & serve your community! listen, see, smell, touch farmdiscovery.org/ all summer long & taste the farm farm-camps June 26-July 30